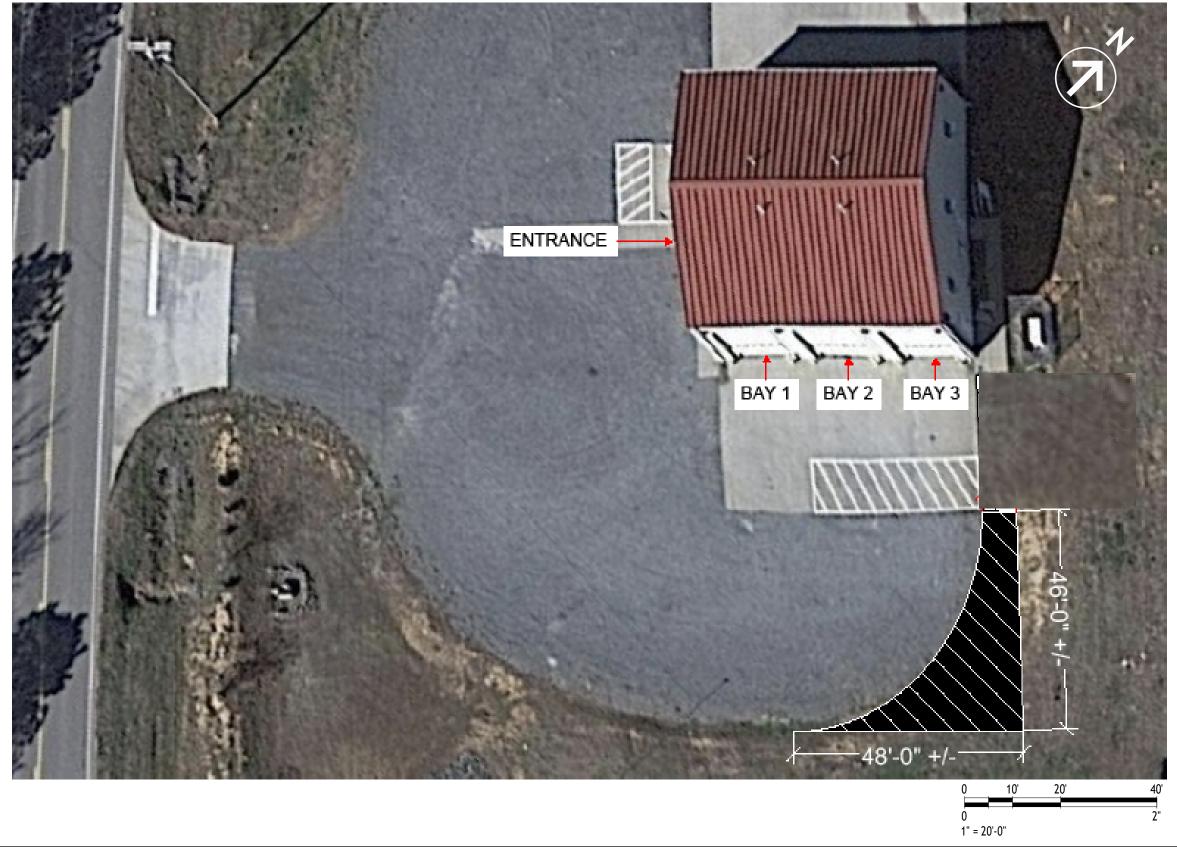

## **LEGEND**

AREA OF NEW HMA PAVING

## NOTE:

CURVED EDGE OF NEW ASPHALT SHOULD ALIGN WITH CURVED EDGE OF EXISTING ASPHALT.

EXISTING IRRIGATION SYSTEM IS TO BE PROTECTED

FIELD VERIFY EXISTING CONDITIONS

## ASPHALT DRIVE WAY EXPANSION

EL BETHEL FIRE STATION
3442 CATAWBA RIVER ROAD, FORT LAWN, SC 29714

| No. | Description | Date |
|-----|-------------|------|
|     |             |      |
|     |             |      |
|     |             |      |
|     |             |      |
|     |             |      |